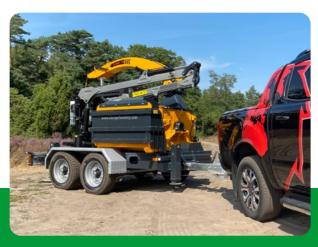

## EC 640 The easy transporter

You will not find any better lightweight wood chipper including tandem chassis, push brakes, 190 HP engine, Palms crane with total weight 3500 kg, average fuel 15200 L diesel over 2000 hours.

## EC 640

standard:

- infeed opening 600 x 400 mm / 24 x 16"
- tandem chassis 2x 2500 kg + push brakes
- Strenx 700 steel: 70 kg per mm<sup>2</sup>
- 190 hp Cat or Perkins engine
- wear plates under drum and in the pipe
- mechanical clutch WPT
- electric hydraulic operated manual override
- hydraulic top roller + reduction gear + downpressure
- Europe controller with vario chip + constant chip