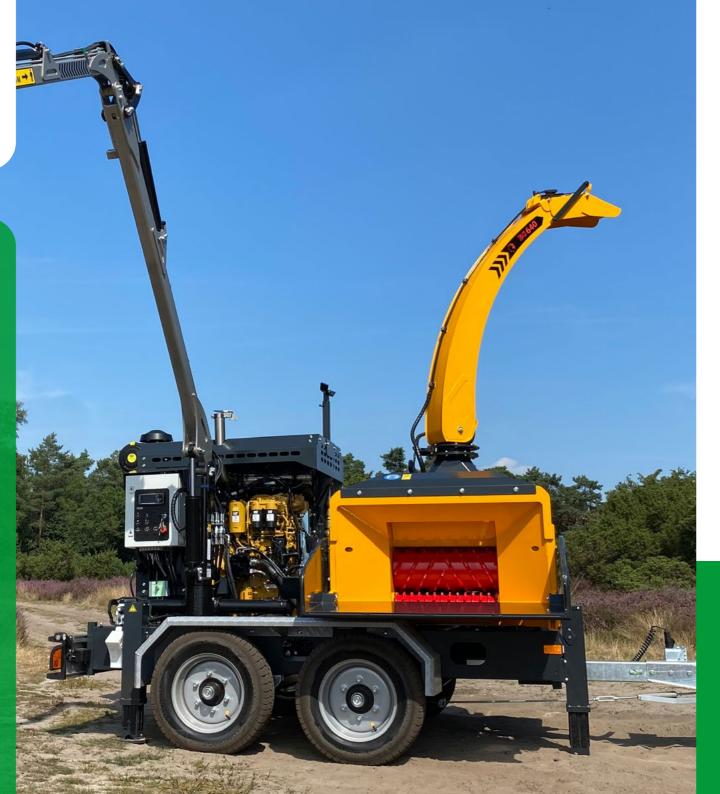

## EC 640 The easy transporter

You will not find any better lightweight wood chipper including tandem chassis, push brakes, 190 HP engine, Palms crane with total weight 3500 kg, average fuel 15200 L diesel over 2000 hours.

## EC 640

standard:

- infeed opening 600 x 400 mm / 24 x 16"
- tandem chassis 2x 2500 kg + push brakes
- Strenx 700 steel: 70 kg per mm<sup>2</sup>
- 190 hp Cat or Perkins engine
- wear plates under drum and in the pipe
- mechanical clutch WPT
- electric hydraulic operated manual override
- hydraulic top roller + reduction gear + downpressure
- Europe controller with vario chip + constant chip

optional:

- remote control with joysticks for chipper, crane and engine
- German TÜV certificate and road legal in European Union
- load sensing oil pump 100 liters/minute
- action/warning plates for traffic
- 2x hydraulic legs replacing mechanical legs
- hydraulic bottom infeed roller + reduction gear
- Palms crane