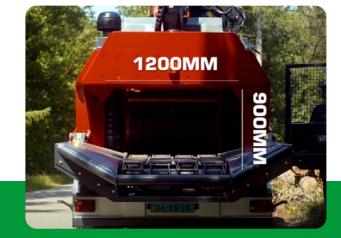

## EC 1290

standard:

- infeed opening 1200 x 900 / 47 x 35"
- total weight 26.000 kg including crane and tridem
- compact design
- LxWxH: 8,4 x 2,5 x 4,0 meters
- 800 hp Cat C18
- discharge height 5.5 meters 400 degrees rotating
- mechanical override for all hydraulics
- Europe controller with vario chip + constant chip

logs up to 900 mm