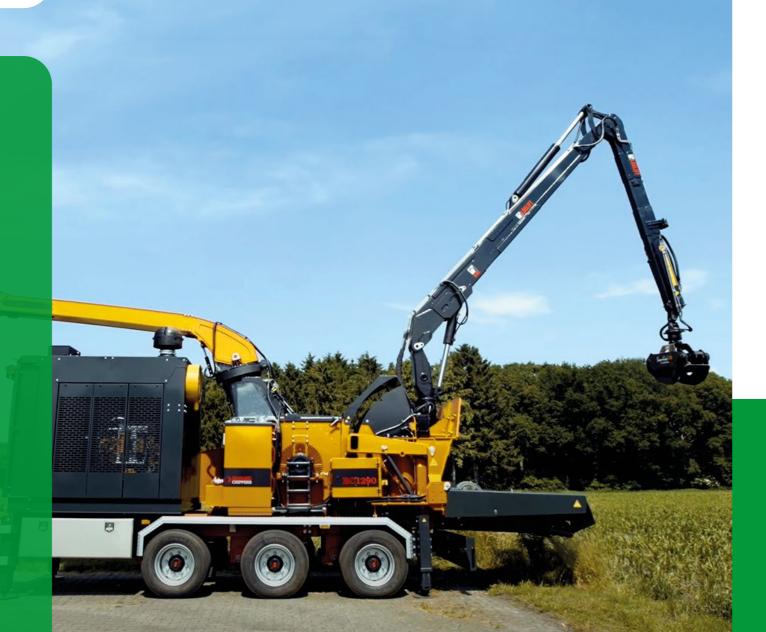

## EC 1290 Top of the bill

Biggest serial build wood chipper from the Netherlands. Venturi system, no power consumption for discharge, no blower, no paddles, no dust production, no damaged woodchips.

## EC 1290

standard:

- infeed opening 1200 x 900 / 47 x 35"
- total weight 26.000 kg including crane and tridem
- compact design
- LxWxH: 8,4 x 2,5 x 4,0 meters
- 800 hp Cat C18
- discharge height 5.5 meters 400 degrees rotating
- mechanical override for all hydraulics
- Europe controller with vario chip + constant chip

optional:

- full radio remote + joysticks for chipper, crane and tracks
- screens 90 110 130 mm
- aggressive side infeed rollers + reduction gears
- tracks 30 tonnes 60 cm wide + rubber pads 3500 mm
- tridem chassis 3 x 9 tonnes + air brakes
- crane 10 tonnes 10 meter
- German TÜV certificate and road legal in European Union