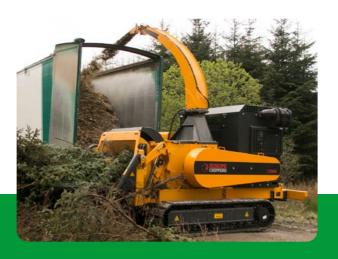

## EC 1060 The allrounder

Our EC 1060 is our best selling Europe Chipper with a 456 hp Cat engine. This chipper does up to 120-150 m3/h. Chip size G30/G50/G100/G120