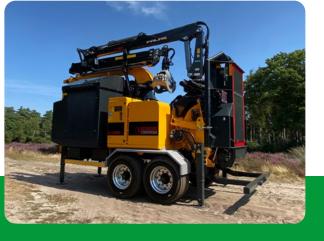

## EC 1060 The allrounder

Our EC 1060 is our best selling Europe Chipper with a 456 hp Cat engine. This chipper does up to 120-150 m3/h. Chip size G30/G50/G100/G120

## standard:

- infeed opening 1000 x 625 mm / 40 x 25"
- weight 11,000 kg
- screens 70/90/110 mm
- discharge height with pipe 4,9 m 400° rotating
- diesel/electric/PTO possible 456 hp Cat C9.3B
- hydraulic legs 4x
- average fuel consumption:4500 hours = 25080 gallons = 94.927 liter