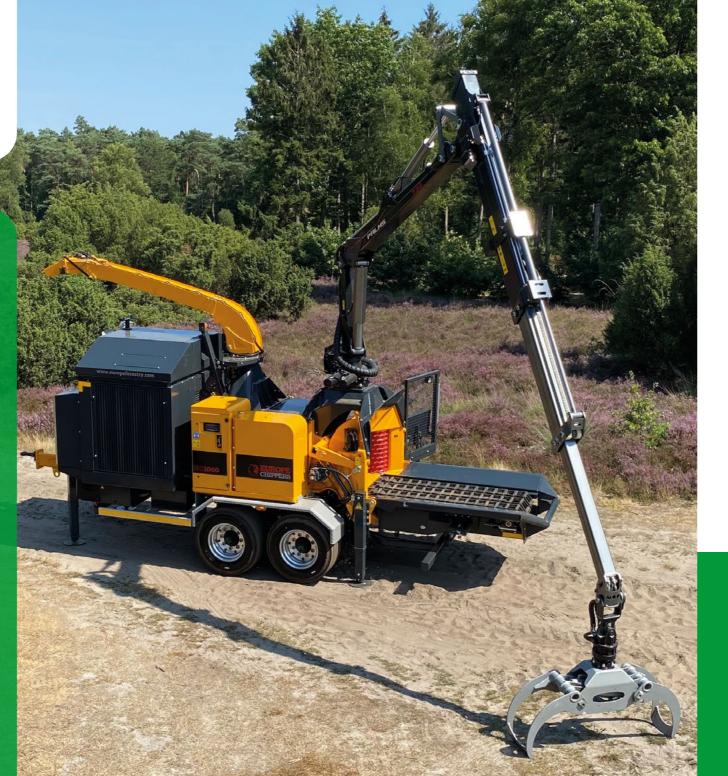

## EC 1060 The allrounder

Our EC 1060 is our best selling Europe Chipper with a 456 hp Cat engine. This chipper does up to 120-150 m3/h. Chip size G30/G50/G100/G120

## standard:

- infeed opening 1000 x 625 mm / 40 x 25"
- weight 11,000 kg
- screens 70/90/110 mm
- discharge height with pipe 4,9 m 400° rotating
- diesel/electric/PTO possible 456 hp Cat C9.3B
- hydraulic legs 4x
- average fuel consumption:4500 hours = 25080 gallons = 94.927 liter

## optional:

- aggressive vertical infeed rollers plus reduction gears
- self-cleaning radiator for oil, water and air
- full radio remote control for chipper, crane and engine
- 3x open infeed chain plus hydraulic infeed table foldable
- tracks 15 tons capacity, LxW 2500x500 mm
- tandem chassis 80 km/h German TÜV certificate
- Palms crane 7.94 up to 2 tonnes and 5 meter reach
- Europe controller with "vario chip" and "constant chip"