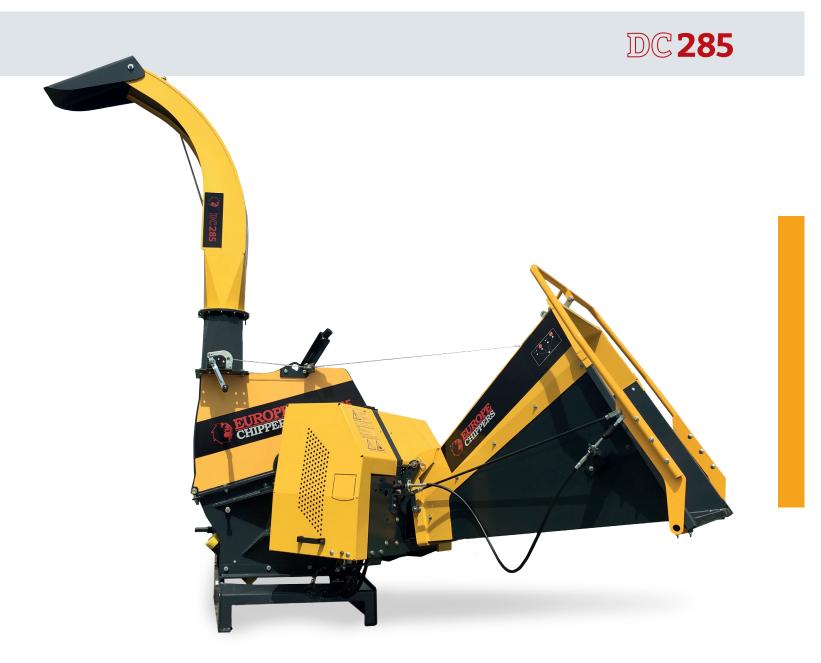

- Disc chipper
- Power take-off (PTO)/Electric/Diesel
- Max. diameter 25 cm wood
- Tractor mount/trailer/stationary
- Also other models available:
   DC185 and DC485

| Specifications                                                            |                                     |
|---------------------------------------------------------------------------|-------------------------------------|
| Max. diameter wood                                                        | 250 mm                              |
| Capacity (approx.)                                                        | 7-30 m <sup>3</sup> /h <sup>3</sup> |
| Chipper type                                                              | Disc                                |
| Infeed (W x H)                                                            | 260 x 260 mm                        |
| Infeed                                                                    | 45 degree feeding angle             |
| Cutting disc diameter                                                     | 94 cm                               |
| Cutting disc weight                                                       | 172 kg                              |
| Number of knives                                                          | 4 - stepless knife adjustment       |
| Knife adjustment                                                          | 3-20 mm                             |
| Power requirement <sup>1</sup>                                            | 20-90 kW                            |
| Revolutions (r/min)                                                       | 540 - 1000 rpm                      |
| Weight                                                                    | 530 - 1160 kg <sup>2</sup>          |
| Hydr. Feeding device / number of rollers                                  | optional / 2                        |
| Hydr. Feeding device with own hydraulics                                  | optional                            |
| Chute Extension                                                           | optional                            |
| Brush wood blades for the disc                                            | optional                            |
| Brush wood blades for the chamber                                         | -                                   |
| No-stress                                                                 | optional                            |
| Loader feeding equipment                                                  | optional                            |
| Upper chamber tilting cylinder                                            | -                                   |
| Hydr. lifting of the chipper feeder roller                                | -                                   |
| Oversize Reduction Package 4 x 5 Swing knives with screen and wear plates | optional                            |