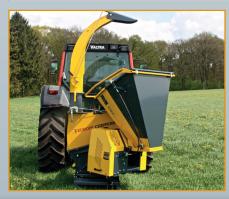

# M-Models

Chipper with Power Take-Off (PTO) without hydraulic feeding rollers.

# G-Models

Chipper with Power Take-Off (PTO) with hydraulic feeding rollers operated by tractor hydraulics.

# **GT-Models**

Chipper with Power Take-Off (PTO) with hydraulic feeding rollers operated by chippers own hydraulic system. <sup>4</sup>