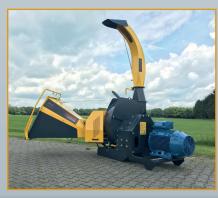

# DC 285 Mob

Self propelled by diesel engine with own hydraulics and two feeding rollers. No-stress as standard.

- <sup>1</sup> The blade adjustment, sharpness, setting and the size and type of wood to be chipped have a significant effect to the machine's power requirement.
- <sup>2</sup> Weight DC 285 Mobile version not included.
- <sup>3</sup> Related to a.o. material, feeding capacity and chip size
- 4 Especially needed with crane feed models and if same tractor is using crane. Also good if chipper is used with several tractors and mixing of the oils is not wanted